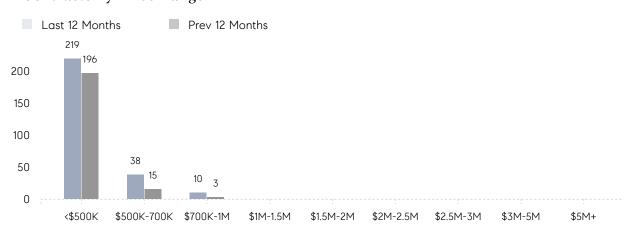

|                | % OF ASKING PRICE  | 99%       | 100%      |          |
|                | AVERAGE SOLD PRICE | \$550,438 | \$382,567 | 44%      |
|                | # OF CONTRACTS     | 19        | 10        | 90%      |
|                | NEW LISTINGS       | 9         | 13        | -31%     |
| Condo/Co-op/TH | AVERAGE DOM        | 34        | 21        | 62%      |
|                | % OF ASKING PRICE  | 101%      | 99%       |          |
|                | AVERAGE SOLD PRICE | \$259,571 | \$277,042 | -6%      |
|                | # OF CONTRACTS     | 5         | 7         | -29%     |
|                | NEW LISTINGS       | 4         | 9         | -56%     |

# Compass New Jersey Market Report

## Bayonne

### DECEMBER 2021

### Monthly Inventory





### Contracts By Price Range



### Listings By Price Range



# COMPASS



Compass makes no representations or warranties, express or implied, with respect to future market conditions or prices of residential product at the time the subject property or any competitive property is complete and ready for occupancy or with respect to any report, study, finding, recommendation or other information provided by Compass herein. Moreover, no warranty, express or implied, is made or should be assumed regarding the accuracy, adequacy, completeness, legality, reliability, merchantability or fitness for a particular purpose of any information, in part or whole, contained herein. All material is presented with the understanding that Compass shall not be deemed to provide legal, accounting or other professional services. This is no