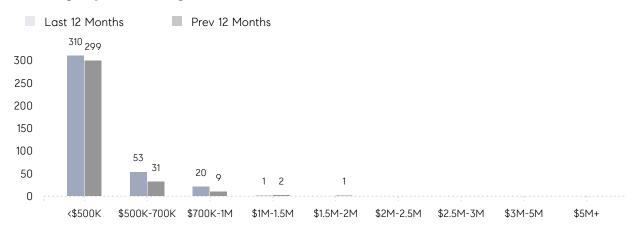

PRICE  | 99%       | 100%      |          |
|                | AVERAGE SOLD PRICE | \$550,438 | \$382,567 | 44%      |
|                | # OF CONTRACTS     | 19        | 10        | 90%      |
|                | NEW LISTINGS       | 9         | 13        | -31%     |
| Condo/Co-op/TH | AVERAGE DOM        | 34        | 21        | 62%      |
|                | % OF ASKING PRICE  | 101%      | 99%       |          |
|                | AVERAGE SOLD PRICE | \$259,571 | \$277,042 | -6%      |
|                | # OF CONTRACTS     | 5         | 7         | -29%     |
|                | NEW LISTINGS       | 4         | 9         | -56%     |

# Compass New Jersey Market Report

## Bayonne

### DECEMBER 2021

### Monthly Inventory





### Contracts By Price Range



### Listings By Price Range



# COMPASS



Compass makes no representations or warranties, express or implied, with respect to future market conditions or prices of residential product at the time the subject property or any competitive property is complete and ready for occupancy or with respect to any report, study, finding, recommendation or other information provided by Compass herein. Moreover, no warranty, express or implied, is made or should be assumed regarding the accuracy, adequacy, completeness, legality, reliability, merchantability or fitness for a particular purpose of any information, in part or whole, contained herein. All material is presented with the understanding that Compass shall not be deemed to provide legal, accounting or other professional services. This is not intended to solicit the purch