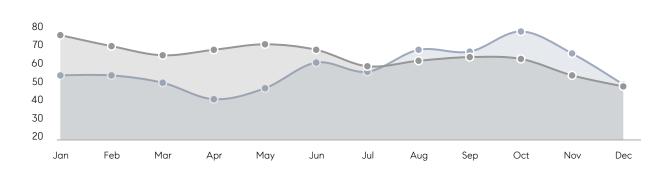

| 35        | 9%       |
|                | % OF ASKING PRICE  | 99%       | 100%      |          |
|                | AVERAGE SOLD PRICE | \$550,438 | \$382,567 | 44%      |
|                | # OF CONTRACTS     | 19        | 10        | 90%      |
|                | NEW LISTINGS       | 9         | 13        | -31%     |
| Condo/Co-op/TH | AVERAGE DOM        | 34        | 21        | 62%      |
|                | % OF ASKING PRICE  | 101%      | 99%       |          |
|                | AVERAGE SOLD PRICE | \$259,571 | \$277,042 | -6%      |
|                | # OF CONTRACTS     | 5         | 7         | -29%     |
|                | NEW LISTINGS       | 4         | 9         | -56%     |

# Compass New Jersey Market Report

## Bayonne

### DECEMBER 2021

### Monthly Inventory





### Contracts By Price Range



### Listings By Price Range



# COMPASS



Compass makes no representations or warranties, express or implied, with respect to future market conditions or prices of residential product at the time the subject property or any competitive property is complete and ready for occupancy or with respect to any report, study, finding, recommendation or other information provided by Compass herein. Moreover, no warranty, express or implied, is made or should be assumed regarding the accuracy, adequacy, completeness, legality, reliability, merchantability or fitness for a particular purpose of any information, in part or whole, contained herein. All material is presented with the understanding that Compass shall not be deemed to provide legal, accounting or other p